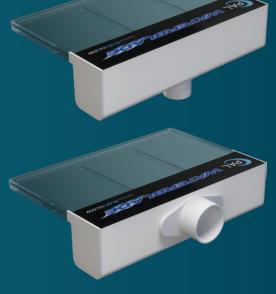

## **Waterblade Features**

- Rear-entrance and Bottom-entrance options
- Waterfall or rainstrip options
- .
- UL Listed to UL 676 for Pool Zone Use
- Low Voltage 12V DC

#Waterfall sold separately