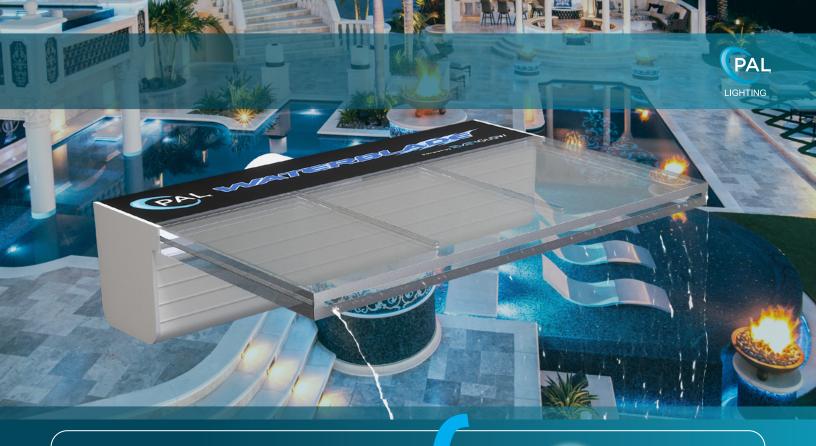

WATERBLADE WATERFALL FEATURE

⊕ pallighting.com ⋈ info@pallighting.com

## **Waterblade Features**

- Rear-entrance and Bottom-entrance options
- Waterfall or rainstrip options
- .
- UL Listed to UL 676 for Pool Zone Use
- Low Voltage 12V DC

#Waterfall sold separately