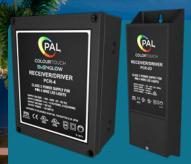

#### RECEIVER/DRIVER

- Part No: PCR-4 / PCR-20
- 12V DC
- Optional Wi-Fi
- UL Listed to UL379
   Swimming Pool, Spa
   & Fountain Transformer
   Class 2 LED Driver
- AS/NZ Approved

| MODEL                   | DESCRIPTION                                    | POWER RATING |
|-------------------------|------------------------------------------------|--------------|
| 64-PAL-NFSB-RGB-12-R-1  | 1' 0" (300mm) Multi-Color LED Waterfall Light  | 4.5W         |
| 64-PAL-NFSB-RGB-12-R-1B | 1' 6" (450mm) Multi-Color LED Waterfall Light  | 7.OW         |
| 64-PAL-NFSB-RGB-12-R-2  | 2' 0" (600mm) Multi-Color LED Waterfall Light  | 9.0W         |
| 64-PAL-NFSB-RGB-12-R-3  | 3' 0" (900mm) Multi-Color LED Waterfall Light  | 13.5W        |
| 64-PAL-NFSB-RGB-12-R-4  | 4' 0" (1200mm) Multi-Color LED Waterfall Light | 18.0W        |
| 64-PAL-NFSB-RGB-12-R-5  | 5' 0" (1500mm) Multi-Color LED Waterfall Light | 22.5W        |
| 64-PAL-NFSB-RGB-12-R-6  | 6' 0" (1800mm) Multi-Color LED Waterfall Light | 27.0W        |
| 64-PAL-NFSB-RGB-12-R-7  | 7' 0" (2100mm) Multi-Color LED Waterfall Light | 31.5W        |
| 64-PAL-NFSB-RGB-12-R-8  | 8' 0" (2400mm) Multi-Color LED Waterfall Light | 36.0W        |