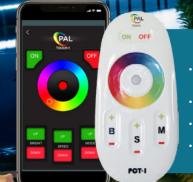

#### **Color Control**

Control color, speed, brightness and modes

### **Memory Recall**

Remembers last color, speed and brightness

#### **Auto Sync**

Automatic sync of your PAL lights every time

#### Wireless Touch\*\*

Wi-Fi Tablets and smartphones

\*\*Using PAL Multi-Color Wi-Fi Transformer only

#### **CONTROL**

- Color Touch technology with OEM cloning via Hayward, Jandy & Pentair Automation systems
- Control via Remote Handset or APP through smart devices\*\*
- Color wheel control for instant and dynamic touch control
- Brightness control on PAL mode only