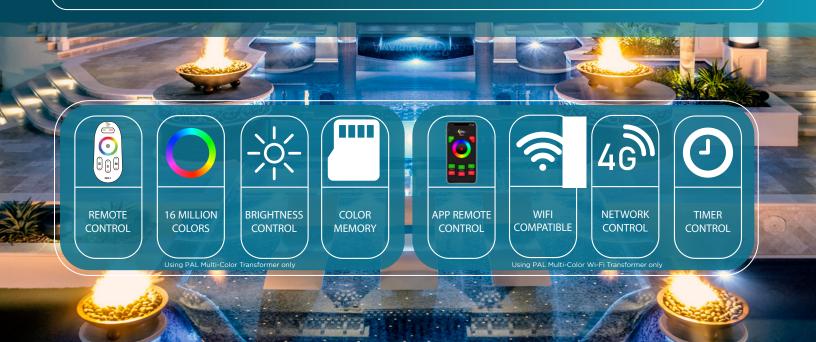

# **COLOR TOUCH TECHNOLOGY\***

\*Using PAL Multi-Color Transformer only

#### **Color Control**

Control color, speed, brightness and modes

### **Memory Recall**

Remembers last color, speed and brightness

#### **Auto Sync**

Automatic sync of your PAL lights every time

#### Wireless Touch\*\*

Wi-Fi Tablets and smartphones

\*\*Using PAL Multi-Color Wi-Fi Transformer only

#### **CONTROL**

- Color Touch technology with OEM cloning via Hayward, Jandy & Pentair Automation systems
- Control via Remote Handset or APP through smart devices\*\*
- Color wheel control for instant and dynamic touch control
- Brightness control on PAL mode only