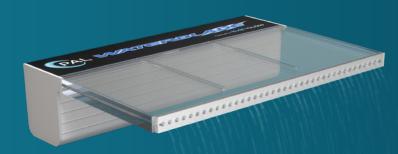

WATERBLADE WATERFALL FEATURE

⊕ pallighting.com ⋈ info@pallighting.com

## **Waterblade Features**

- Rear-entrance and Bottom-entrance options
- Waterfall or rainstrip options
- .
- UL Listed to UL 676 for Pool Zone Use
- Low Voltage 12V DC

#Waterfall sold separately