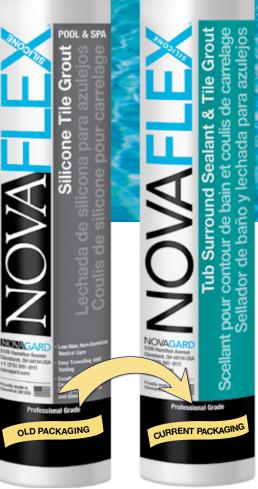

In the past year, we updated the NovaFlex Silicone Tile Grout cartridge to NovaFlex Tub Surround Sealant & Tile Grout. While this is the same great product formulated for grouting the joints between ceramic tiles, we have received feedback from our customers that the new packaging is confusing.

We appreciate the feedback, and will be transitioning to a product name and cartridge that is closer to the original packaging. In the meantime, you can still purchase the NovaFlex Tub Surround Sealant & Tile Grout and get the product performance that you know and love.